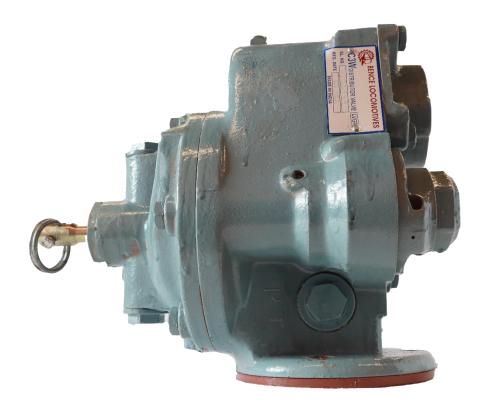

### Distributor valve C3W type UIC standard

Unit of Bence Auto Industries ISO 9001:2015,14001:2015,45001:2018 CERTIFIED COMPANY "Every Step-in locomotive" Website: www.bencelocomotives.com, www.raillocodistributorvalve.com