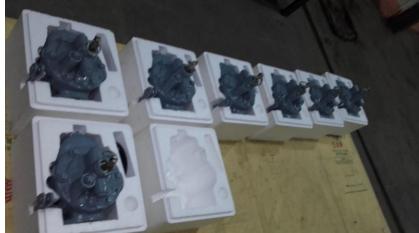

### Distributor valve C3W type with Joint 35 Flange rubber UIC standard

Unit of Bence Auto Industries ISO 9001:2015,14001:2015,45001:2018 CERTIFIED COMPANY "Every Step-in locomotive"

Website: www.bencelocomotives.com, www.raillocodistributorvalve.com