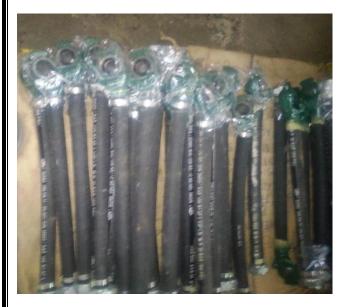

ocomotives.com, www.raillocodistributorvalve.com

### Distributor valve C3W type with Joint 35 Flange rubber UIC standard







Unit of Bence Auto Industries ISO 9001:2015,14001:2015,45001:2018 CERTIFIED COMPANY "Every Step-in locomotive"

Website: www.bencelocomotives.com, www.raillocodistributorvalve.com

### Distributor valve – Packing.











Unit of Bence Auto Industries ISO 9001:2015,14001:2015,45001:2018 CERTIFIED COMPANY "Every Step-in locomotive" Website: www.bencelocomotives.com, www.raillocodistributorvalve.com

### Angle Cock (Right & Left) UIC standard







Unit of Bence Auto Industries ISO 9001:2015,14001:2015,45001:2018 CERTIFIED COMPANY "Every Step-in locomotive" Website: www.bencelocomotives.com, www.raillocodistributorvalve.com

### Brake Hose Pipe UIC standard