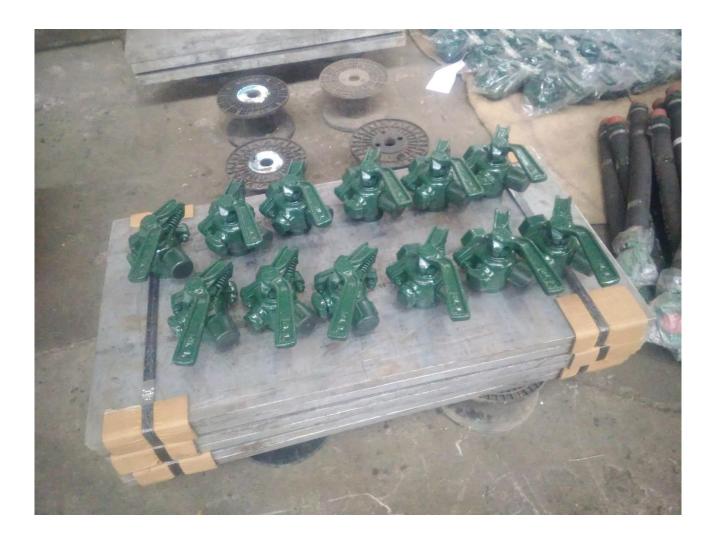

### Angle Cock (Right & Left) UIC standard

Unit of Bence Auto Industries ISO 9001:2015,14001:2015,45001:2018 CERTIFIED COMPANY "Every Step-in locomotive" Website: www.bencelocomotives.com, www.raillocodistributorvalve.com