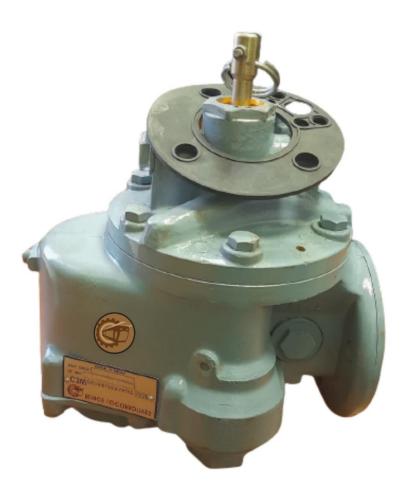

### Distributor valve C3W type with Joint 35 Flange rubber UIC standard

Unit of Bence Auto Industries ISO 9001:2015,14001:2015,45001:2018 CERTIFIED COMPANY "Every Step-in locomotive"

Website: www.bencelocomotives.com, www.raillocodistributorvalve.com